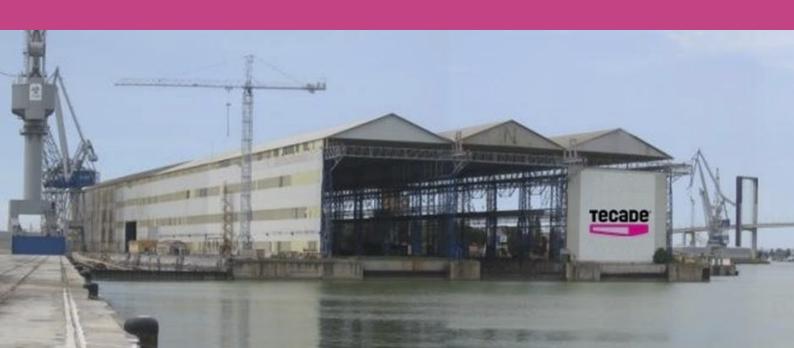

#### TECADE, looking towards the future...

Tecade has the project to change the shipyard (Port of Seville) into a new place with the optimal conditions to work on structures for the Offshore market and any national or international project.

Remodeling the shipyard and having access to all the facilities we will have the capacity to deal with any project around the world and any kind of work for the offshore sector.

Thanks to our progress and experience in the manufacturing of big steel structures Tecade has became a global leader. Due to our expertise, we are becoming a reference company in the sector. Our wide and proven experience in the manufacturing of steel metal structures allows us compete in the offshore sector with complete guarantee, expectations and possibilities to increase our production day a day.

Tecade plans to increase its production capacity with the shipyard transformation project. Due early in 2016, serial production capabilities at Tecade will be targeted for production of big steel structures for