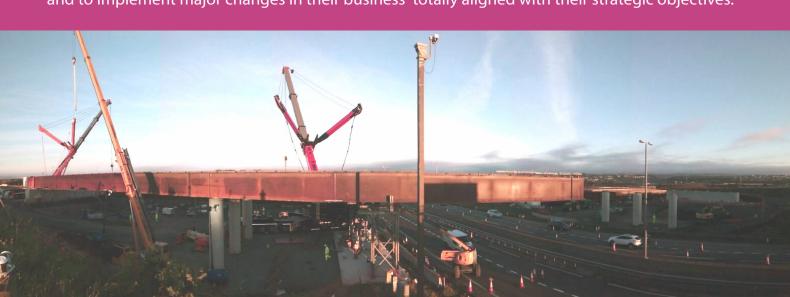

#### **GLASGOW**

Tecade has been assigned the improvements on M8, M73 y M74 in Glasgow.

We have designated a multiskilled staff for the improvements works on the highways M-8, M-73 and M-74 in Glasgow-Scotland, U.K. It is for the Procurement and Construction project where Tecade is taking part. We sent 21x steel beams measuring up to 35 meters length and weighting up to 95 tonnes.

The total scoop of it is 4000 Tn steel. Loading operations of the cargoes on board of a coastergearless vessel took place in the Spanish port of Seville last august. All the steel beams

and rest of minor equipment were loaded on board of the vessel in just one day.