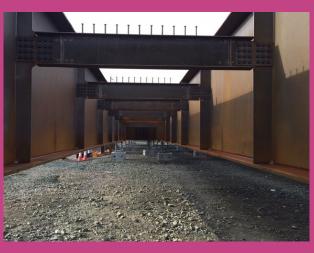

#### **GLASGOW**

Tecade has been assigned the improvements on M8, M73 y M74 in Glasgow.

We have designated a multiskilled staff for the improvements works on the highways M-8, M-73 and M-74 in Glasgow-Scotland, U.K. It is for the Procurement and Construction project where Tecade is taking part. We sent 21x steel beams measuring up to 35 meters length and weighting up to 95 tonnes.

The total scoop of it is 4000 Tn steel. Loading operations of the cargoes on board of a coastergearless vessel took place in the Spanish port of Seville last august. All the steel beams

and rest of minor equipment were loaded on board of the vessel in just one day.